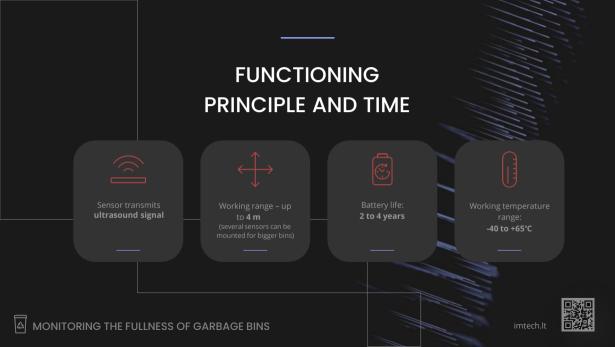

### MONITORING THE FULLNESS OF GARBAGE BINS

### OUR SOLUTION - A LITTER LEVEL SENSOR

Easy mountable on the bin wall

Simple calibration

NBIOT system transmits information about the filling level to the control center

MONITORING THE FULLNESS OF GARBAGE BINS

4

INFORMATION ALLOWS OPTIMISATION OF ROUTES AND TIMELY EMPTYING OF FULL BINS

4