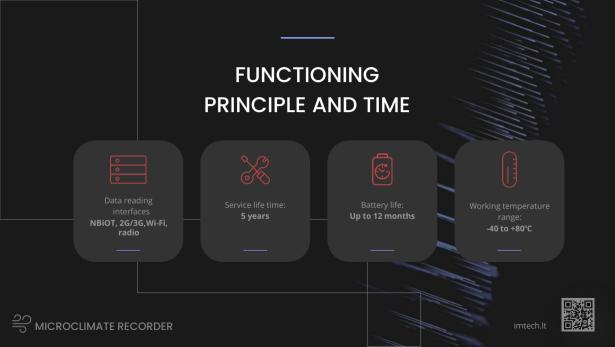

#### OUR SOLUTION - MICROCLIMATE RECORDER PORTABLE AN -61 CS

The principle of operation is based on measuring and converting signals from primary transducers of temperature and/or relative air humidity and/or atmospheric pressure with subsequent processing by a microcontroller.