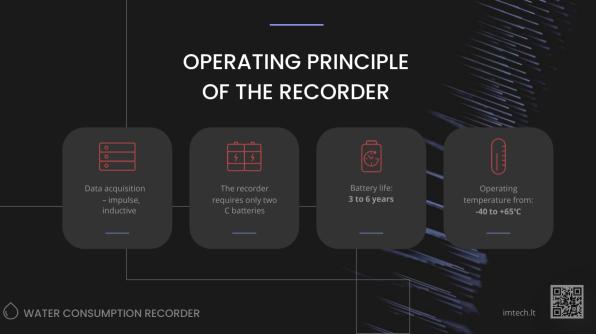

## WATER CONSUMPTION RECORDER

#### **OUR SOLUTION - WATER USAGE RECORDER**

- Recorder is connected to the meter which records all changes in the meter reading;
- The readings are stored in the memory of the recorder and sent once a day to the server;
- The data is sent via NBIOT communication;
- · On the server, all data are summarised and visualised.

) WATER CONSUMPTION RECORDER

The relevant control bodies can obtain accurate (factual) information and control:

Correct provision of information

Correct payment for the service provided

WATER CONSUMPTION RECORDER